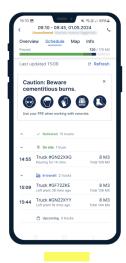

# **Schedule Screen**

Stay up to date with your deliveries from the first to last load. See more information, including age at unloading and time spent on site, by clicking on the truck.

## **Map View**

Get peace of mind by tracking the precise location of the trucks and their estimated arrival times.