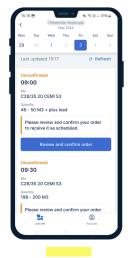

# **Order Management**

Confirm and make changes to your existing orders directly via the app 24 hours a day, 7 days a week.

# **Order Request**

Request a new order or re-order directly via the app 24 hours a day, 7 days a week. A quick and easy process saving you time calling in. "The OnSite app is brilliant! I like that it tells you when batched to help us stay better organised."